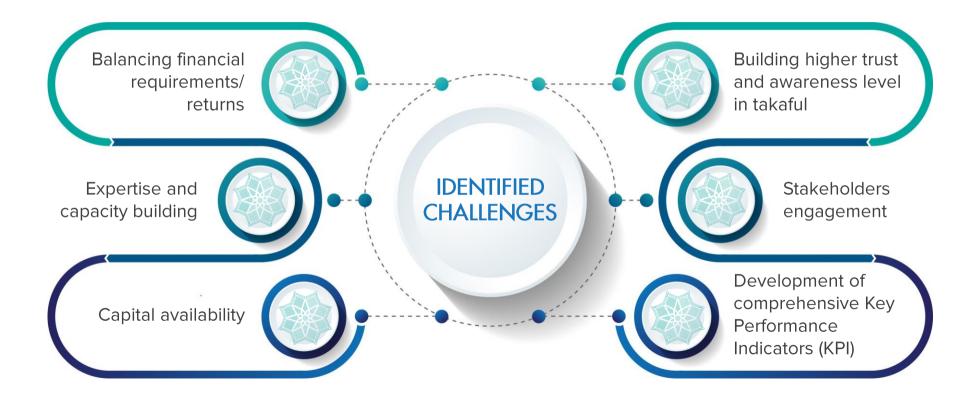

## WHAT ARE THE IDENTIFIED CHALLENGES FACED AND HOW CAN THIS BE ADDRESSED

**VALUE-BASED INTERMEDIATION** FOR TAKAFUL FRAMEWORK

60