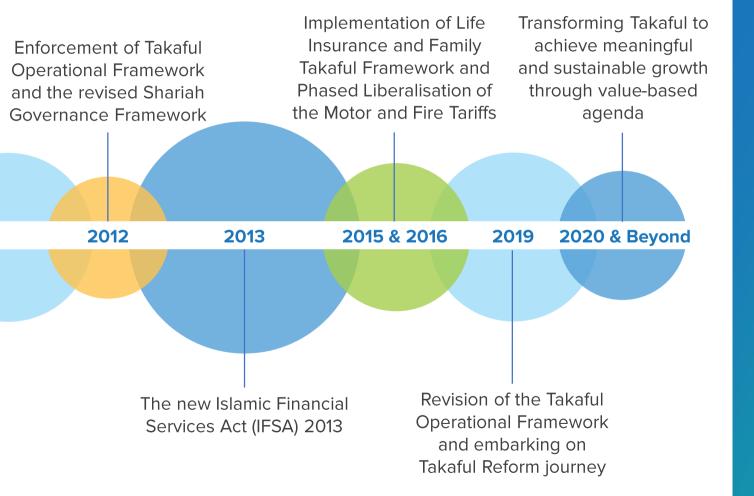

## TAKAFUL Since 1984

#### Features

- Shariah compliant
  - Mutual benefit of the Participants through risk and profit sharing
- Transparency

CAGR of 11% past 5 years

Growth spurred by increasing demand for shariah compliant solutions

## PERSISTENT BARRIERS

Low takaful penetration 16.9% TOs yet to achieve critical mass and financial sustainability

Current products not meeting the needs of intended segment Low awareness on the need & importance of protection and low financial literacy