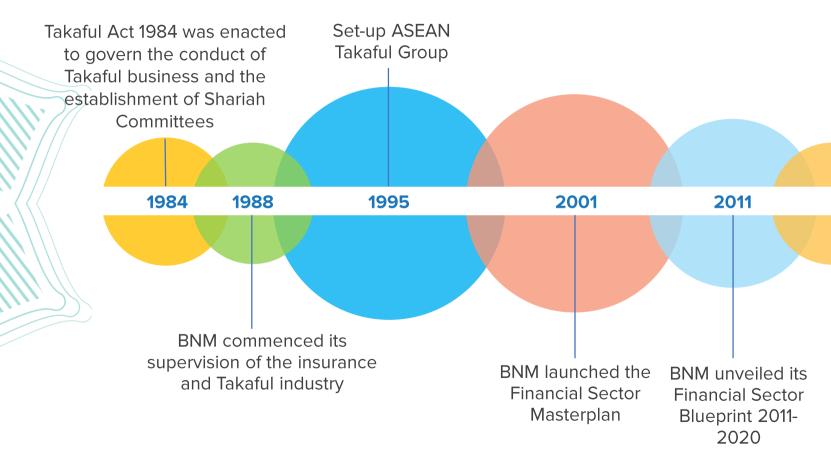

## TAKAFUL Since 1984

#### Features

- Shariah compliant
  - Mutual benefit of the Participants through risk and profit sharing
- Transparency

CAGR of 11% past 5 years

Growth spurred by increasing demand for shariah compliant solutions

## PERSISTENT BARRIERS

Low takaful penetration 16.9% TOs yet to achieve critical mass and financial sustainability

Current products not meeting the needs of intended segment Low awareness on the need & importance of protection and low financial literacy